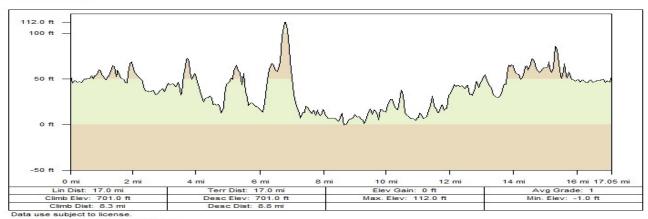

## Saturday, March 22, 2007 10:00 am at the Paul's Bridge Parking Lot in Milton

This ride follows Truman Parkway north along the Neponset River, then cuts through Milton along the river to Dorchester Lower Mills, where we'll cross the river and bike through Olmsted-designed Dorchester Park. We'll follow John Adams commuting route, turning off it to go over Ashmont Hill to Boston Harbor. After stops at Victory Road Park and Phillips' Candies, we'll follow the Neponset Trail back to Milton and ride a bit of the Boston side of the river to Hyde Park, where we will cross back to Truman Parkway and return to the start. This ride is co-sponsored by the Boston Natural Areas Network and its community-based Neponset River Greenway Council, which have been working with the DCR to connect parklands along the river since 1990.