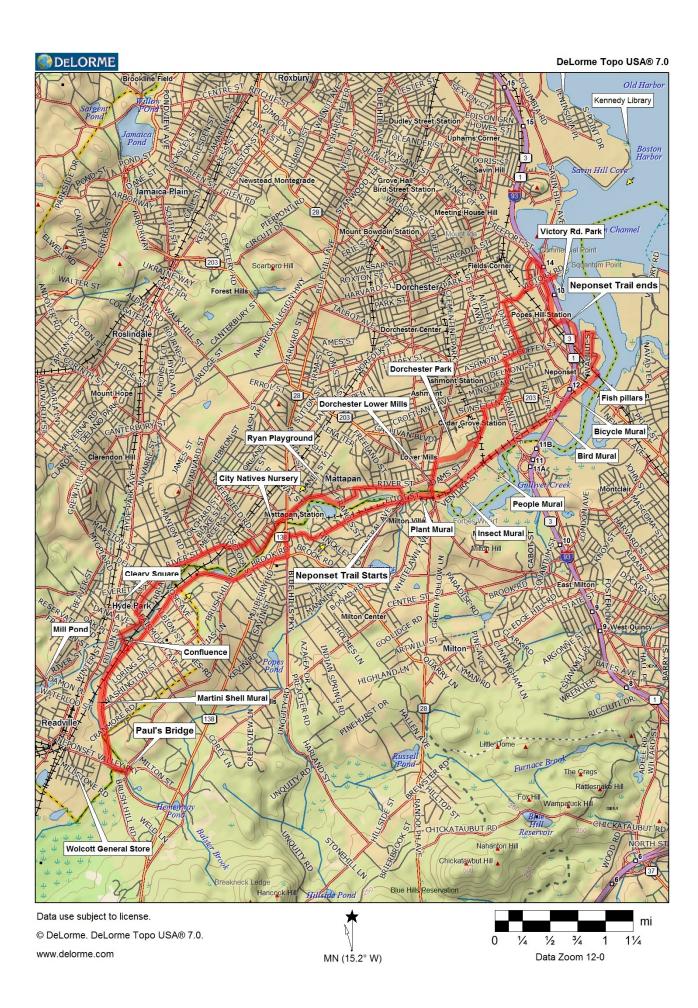

## Saturday, March 22, 2007 10:00 am at the Paul's Bridge Parking Lot in Milton

This ride follows Truman Parkway north along the Neponset River, then cuts through Milton along the river to Dorchester Lower Mills, where we'll cross the river and bike through Olmsted-designed Dorchester Park. We'll follow John Adams commuting route, turning off it to go over Ashmont Hill to Boston Harbor. After stops at Victory Road Park and Phillips' Candies, we'll follow the Neponset Trail back to Milton and ride a bit of the Boston side of the river to Hyde Park, where we will cross back to Truman Parkway and return to the start. This ride is co-sponsored by the Boston Natural Areas Network and its community-based Neponset River Greenway Council, which have been working with the DCR to connect parklands along the river since 1990.

| Miles | Action                                | Miles | Action                                |
|-------|---------------------------------------|-------|---------------------------------------|
| 0.0   | Left on Neponset Valley Parkway       | 9.3   | Right on Walnut St.                   |
| 0.1   | Cross Neponset River on Paul's Bridge | 9.5   | Left on Water St.                     |
| 0.2   | Right on Truman Parkway               | 9.5   | Right on Taylor St.                   |
| 2.6   | Straight on Brush Hill Rd.            | 9.6   | Left onto Neponset Trail              |
| 2.9   | Right on Brook Rd.                    | 9.8   | Cross Pope John Paul II Park          |
| 3.2   | Left on Blue Hills Parkway            | 10.1  | Bear right under Southeast Expressway |
| 3.4   | Right on Eliot St.                    | 10.3  | Cross Hallet St.                      |
| 4.5   | Cross Central Ave.                    | 10.7  | Cross Granite Ave. at light           |
| 4.8   | Left on Adams St.                     | 11.5  | Cross Neponset River                  |
| 4.9   | Straight across River St.             | 11.6  | Go under Adams St.                    |
| 5.1   | Right into Dorchester Park            | 11.9  | Right on Central Ave.                 |
| 5.5   | Left on Adams St.                     | 12.0  | Left on River St. (at light)          |
| 5.9   | Right on Gallivan Blvd.               | 12.4  | Left on Meadowbank Ave.               |
| 6.0   | Left on Adams St.                     | 12.6  | Straight through Ryan Playground      |
| 6.4   | Right on Ashmont St.                  | 12.8  | Left on River St.                     |
| 6.6   | Left on Train St.                     | 13.2  | Straight across Blue Hill Ave.        |
| 7.1   | Right on Victory Rd.                  |       | (at Mattapan Square)                  |
| 7.4   | Left on Everdean St.                  | 13.3  | Left on Edgewater Drive               |
| 7.7   | Right on Freeport St.                 | 13.6  | Right on Monponset St.                |
| 7.8   | Cross Morrissey Blvd.                 | 13.7  | Left on River St.                     |
| 7.9   | Left on Victory Rd.                   | 14.6  | Left on Arlington St.                 |
| 8.0   | Stop at Victory Rd. Park              | 14.7  | Right on Davison St.                  |
| 8.0   | Turn around                           | 15.1  | Left on Fairmount Ave.                |
| 8.1   | Left on Freeport St.                  | 15.2  | Left on Nott St.                      |
| 8.3   | Chocolate stop at Phillips Candy      | 15.2  | Right on Walnut St.                   |
| 8.4   | Straight on Tenean St.                | 15.4  | Left on Dana Ave.                     |
| 8.5   | Left on Conley St.                    | 15.6  | Stop to view confluence               |
| 8.6   | Go under the Southeast Expressway     | 15.8  | Right on Truman Parkway               |
| 8.6   | Get on Neponset Trail                 | 16.8  | Left on Neponset Valley Parkway       |
| 8.9   | Left on Tenean St.                    | 17.0  | Cross Paul's Bridge                   |
| 9.0   | Left on Lawley St.                    | 17.0  | Right on Brush Hill Rd.               |
| 9.2   | Right on Ericsson St.                 | 17.1  | End ride                              |