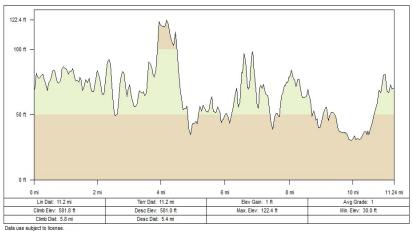

# Bike Tour of Urban Wilds in Mattapan and Hyde Park 10:00 am, Saturday, June 4, 2011

On this 11-mile ride, we'll explore the open spaces of Mattapan and Hyde Park, discovering Gladeside and Mattahunt Woods in Mattapan and Dell Rock, Sherrin Woods, and the back side of Stony Brook Reservation.