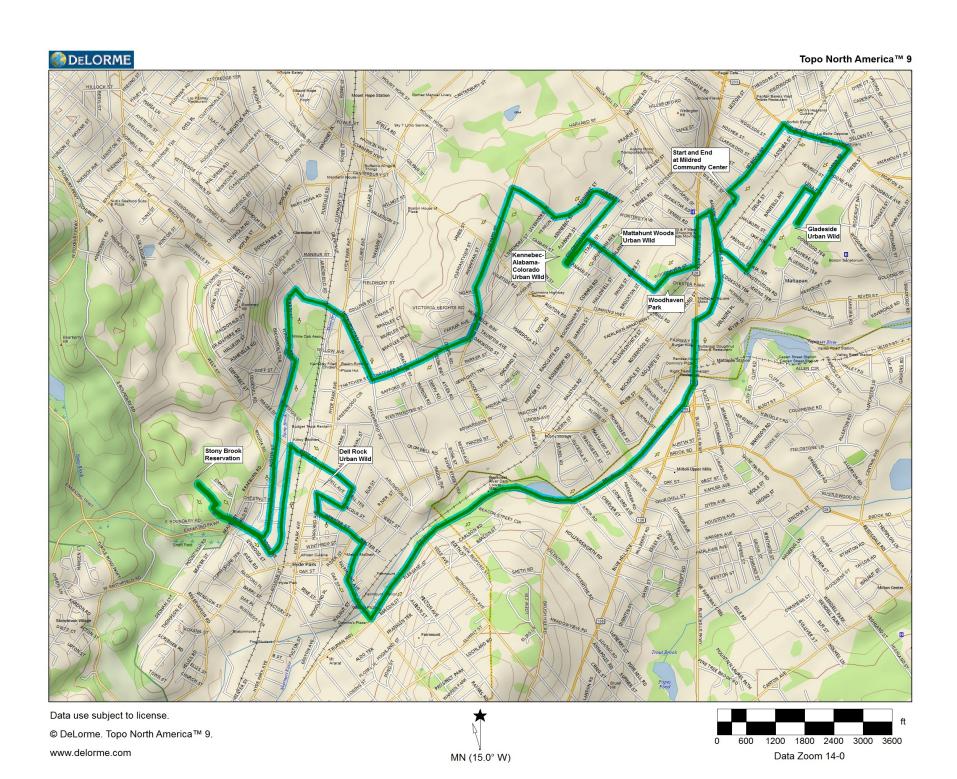

# Bike Tour of Urban Wilds in Mattapan and Hyde Park 10:00 am, Saturday, June 4, 2011

On this 11-mile ride, we'll explore the open spaces of Mattapan and Hyde Park, discovering Gladeside and Mattahunt Woods in Mattapan and Dell Rock, Sherrin Woods, and the back side of Stony Brook Reservation.

This ride is sponsored by the Boston Natural Areas Network and its Urban Wilds Council.

Ride info with photos is online at

http://www.masspaths.net/rides/MattapanHydeParkUrbanWilds2011.html

Miles Turn

0.0 North on Mildred Ave.

Right on Norfolk St.

Right on Morton St.

Right on Lorna Rd.

Stop at Gladeside Urban Wild

Turn around on Lorna Rd.

Left on Lena Terrace

(Bad road surface!)

Left on Selden St.

Right on Constitution Rd.

Right on Babson St.

(Optional right on Mildred Ave. to end)

Left on Norfolk St.

Left on Blue Hill Ave. at light

Right on Woodhaven St.

Right on Messinger St.

Left on Colorado St.

### Stop at Kennebec/Alabama/Colorado Marsh

Turn around on Colorado St.

(Optional right on Messinger St. to return to start)

Left on Currier St.

Left on Kennebec St.

Right through Mattahunt Community Center parking lot

Left on Hebron St.

Right on Stonecrest Rd.

Left on Harvard St.

Straight on Wood Ave. across Cummins Highway

Right on Thatcher St.

Right on Metropolitan Ave.

Cross Hyde Park Ave. at light

B DELORME Topo North America™ 9

## <u>Miles</u>

<u>Turn</u>

Stop at Sherrin Woods Urban Wild

Cross Amtrak on pedestrian ramps

Left on Dale St.

Right on Sherrin St.

Straight on Austin St.

Right on Gordon Ave.

## Stop at Stony Brook Reservation

Turn around on Gordon Ave.

Straight carefully at Enneking Parkway

Left on Summer St.

Right on West St.

Cross Hyde Park Ave. at light

Right on Central Ave.

Right on Lincoln St.

#### Stop at Dell Rock Urban Wild

Left on Harvard Ave.

Left on Webster St.

Cross River St. carefully

Right on Davison St.

Left on Fairmount Ave. at light

Left on sidewalk at Truman Parkway

Straight on Neponset Trail

Cross Blue Hill Parkway to northbound lanes

Straight on Blue Hill Ave. at Mattapan Square

Right on Norfolk St.

Right on Babson St.

Left on Mildred Ave.

11.24 Stop